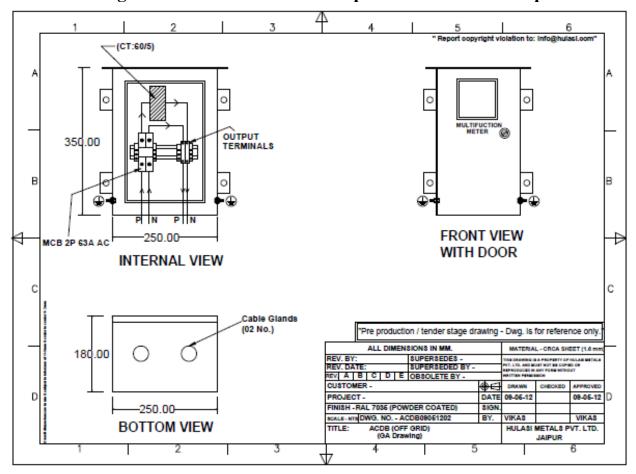

## Single Phase ACDB for solar PV plant w/o GRID backup Ref.#ACDB T2

- 1) MoC: 1.6mm thick CRCA sheet steel
- 2) Finish: Light Grey 7035 upto 60 microns
- 3) Ingress Protection: IP 21
- 4) Extended canopy at top
- 5) Wall mounting bracket and hardware
- 6) 02 Nos. SS Earth Stud at side sheets for earthing
- 7) Hinged door with lock
- 8) 02 Nos. Single compression Cable glands at bottom for inverter input and output cables of 2Cx16 Sqmm.
- 9) 01 No. 63A DP AC MCBs for Inverter supply as inputs.
- 10) 02 Nos. Terminals for Output upto 16 Sqmm wire termination.
- 11) 01 No. CT operated Single phase Digital Multifunction meter to measure V,I,Hz,kW,kWH, PF etc with CT 60/5A.
- 12) Other accessories eg. Din rail, MCB stoppers, lebels included.
- 13) Internal Wiring with lugs, ferrules and dressing included